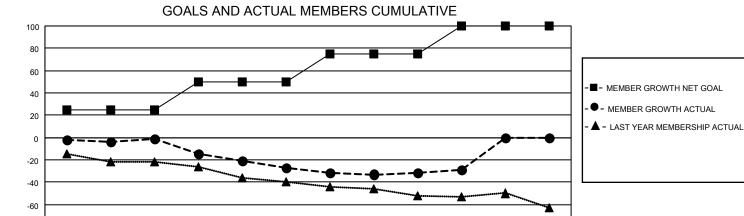

## District 201N4

| Clubs                 |               |           |               | Members               |                        |                         |                                                    |
|-----------------------|---------------|-----------|---------------|-----------------------|------------------------|-------------------------|----------------------------------------------------|
| RESULTS FOR 2021-2022 |               |           |               | RESULTS FOR 2021-2022 |                        |                         |                                                    |
| QUARTER               | NEW CLUB GOAL | NEW CLUBS | DROPPED CLUBS | QUARTER MEM           | BER GROWTH NET<br>GOAL | MEMBER GROWTH<br>ACTUAL | DROPPED<br>MEMBERS ACTUAL<br>(including transfers) |
| JULY/AUG/SEPT         | 0             | 0         | 1             | JULY/AUG/SEPT         | 25                     | 17                      | 15                                                 |
| OCT/NOV/DEC           | 0             | 0         | 1             | OCT/NOV/DEC           | 25                     | 9                       | 34                                                 |
| JAN/FEB/MAR           | 1             | 0         | 0             | JAN/FEB/MAR           | 25                     | 20                      | 24                                                 |
| APR/MAY/JUNE          | 1             | 0         | 0             | APR/MAY/JUNE          | 25                     | 7                       | 3                                                  |